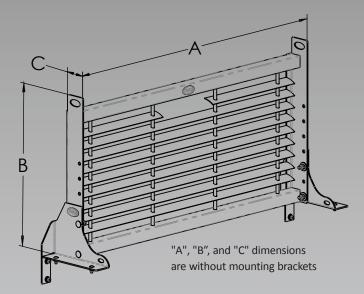

| SPECIFICATIONS |                    |             |             |            |                            |
|----------------|--------------------|-------------|-------------|------------|----------------------------|
| Model          | Load Area<br>Width | A<br>Length | B<br>Height | C<br>Depth | Approx.<br>Weight<br>(Ibs) |
| STEEL          |                    |             |             |            |                            |
| WG49           | 49"                | 48 1/2"     | 27"         | 3 3/4"     | 61                         |
| WG50           | 50"                | 49 1/2"     | 27"         | 3 3/4"     | 61                         |
| WG51           | 51"                | 50 1/2"     | 27"         | 3 3/4"     | 62                         |
| WG54           | 54"                | 53 1/2"     | 27"         | 3 3/4"     | 62                         |
| WG60           | 60"                | 59 1/2"     | 27"         | 3 3/4"     | 68                         |
| WG65           | 65"                | 64 1/2"     | 27"         | 3 3/4"     | 70                         |