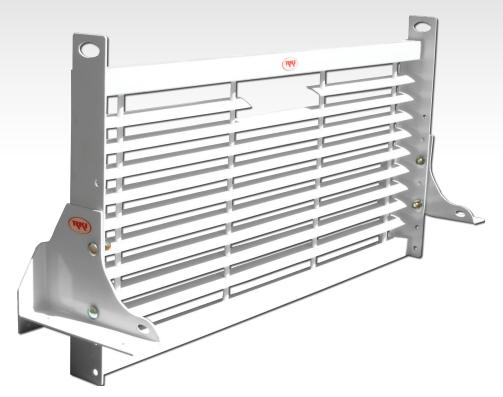

## **COMMERCIAL GRADE TRUCK EQUIPMENT** Service Body Window Grilles

RKI Window Grilles protect your rear window from accidental breakage and protect your truck's interior from sun damage, while allowing unobstructed visibility.

## **STANDARD FEATURES**

- RKI Window Grilles are built of heavy duty steel with a polyester powder coat finish to provide many years of dependable service
- Engineered for application with RKI Service Bodies, including L/R combinations like an ST5680
- Vertical adjustment on both side of 10" on 2 1/2" increments to fit Chevy, Ford, GMC, and Ram trucks
- Convenient tie downs integrated at the top and bottom to aid in securing cargo
- Rear cutout for stoplight visibility
- All WG products are also available in black powder coat finish—just add a "B" to the end of the model number